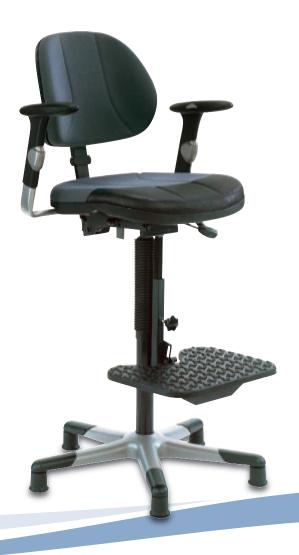

#### Profile

Strong, but easy to move work-chair for pilots and operators. Available also with securing-lug and mounting plate.

#### Serial features

- adjustable headrest
- multifuntional comfort armrests
- · backrest adjustment
- seat-top angle adjustment
- revolvable or non-revolvable version available
- foldable/height-adjustable footrest
- upholstery: vinyl black other materials and colours on request