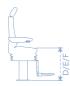

#### Versions

Sitting heights:

A = 400 - 490 mm

B = 520 - 710 mm

 $C = 610 - 860 \, \text{mm}$ 

650