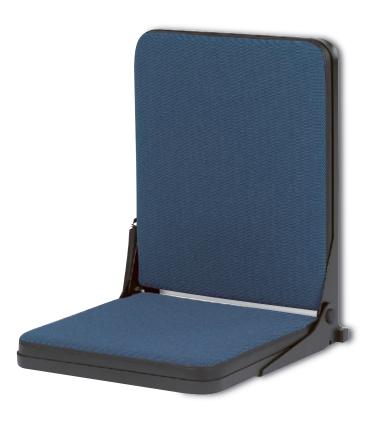

## Profile

Foldable seat for wall fastening.

A place-saving and convenient solution on board.

## Serial features

- upholstered backrest
- tension spring supported folding mechanism
- upholstered and upfoldable seat pan
- underside of seat pan with black plastic cover
- surface: metal parts phosphated and powder-coated, standard black, connecting pieces to be galvanized
- upholstery-material: standard vinyl black