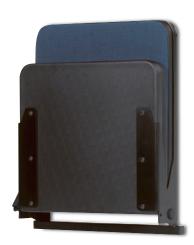

## Serial features

- upholstered backrest
- tension spring supported folding mechanism
- upholstered and upfoldable seat pan
- underside of seat pan with black plastic cover
- surface: metal parts phosphated and powder-coated, standard black, connecting pieces to be galvanized
- upholstery-material: standard vinyl black

Also available without backrest and in various widths.

Accessories

upholstered headrest for wall-fixing

seatbelt with retractor

special material according

to customer's specification

upholstery-material: